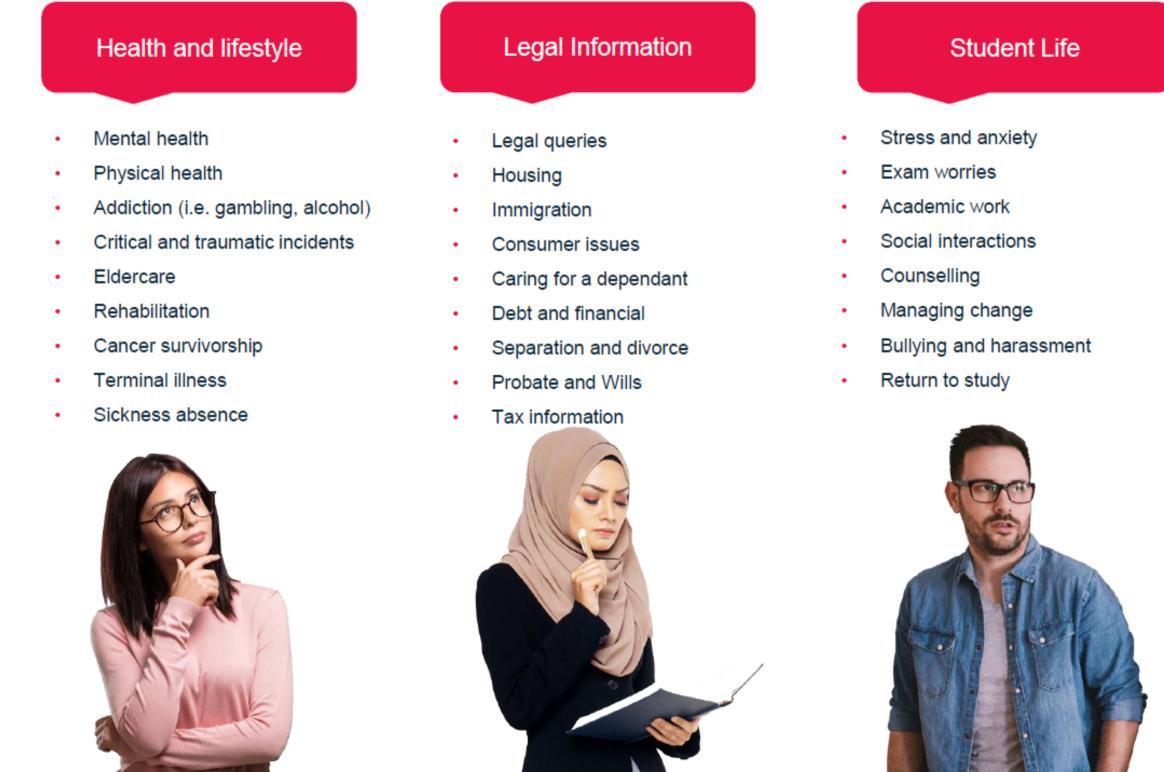

## Issues we can help with on our 24/7 helpline

28

- Relationships and marital
- Sexual and gender identity
- Domestic abuse
- Discrimination
- Childcare
- Bereavement and loss
- Family issues
- Redundancy (if working alongside studies)