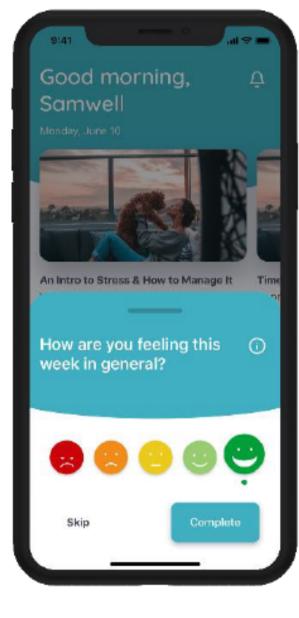

### **Online Tools:**

- My Healthy Advantage mobile app
- Health and Wellbeing Portal
- Online CBT course
- Online trauma course
- Video counselling
- Counselling support via email
- Live Agent Instant Chat

## **Health and Wellbeing Portal**

- Live Agent instant chat
- Monthly webinars including Recognising Stress, The Art of Motivation, Building Personal Resilience, Mental Health First Aid
- Four week programmes including Quit Smoking, Sleep, Losing Weight, Drinking Less
- Mini health assessments including BMI, Sleep, Alcohol, Anxiety and depression
- Wellbeing articles and fact sheets on topics such as sleep apnoea, menopause, internet safety, eating disorders, gender reassignment, self-harm and consumer vulnerability