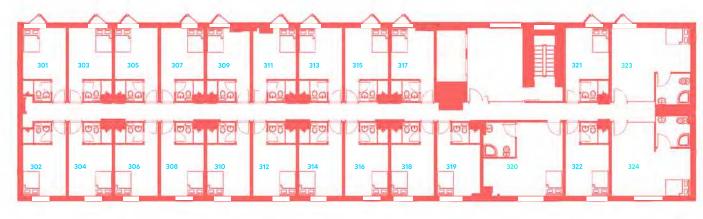

# AXO SHERBOURNE STUDENT VILLAGE Third Floor

3029

3028

3036

3032

3033

3034

City Studio
Classic Studio
Premium Studio
Premium Studio Accessible
Superior Studio
Superior Deluxe Studio

××××