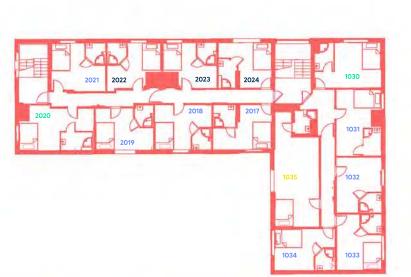

# AXO SHERBOURNE STUDENT VILLAGE Third Floor

3029

3028

3036

3032

3033

3034

City Studio
Classic Studio
Premium Studio
Premium Studio Accessible
Superior Studio
Superior Deluxe Studio

××××