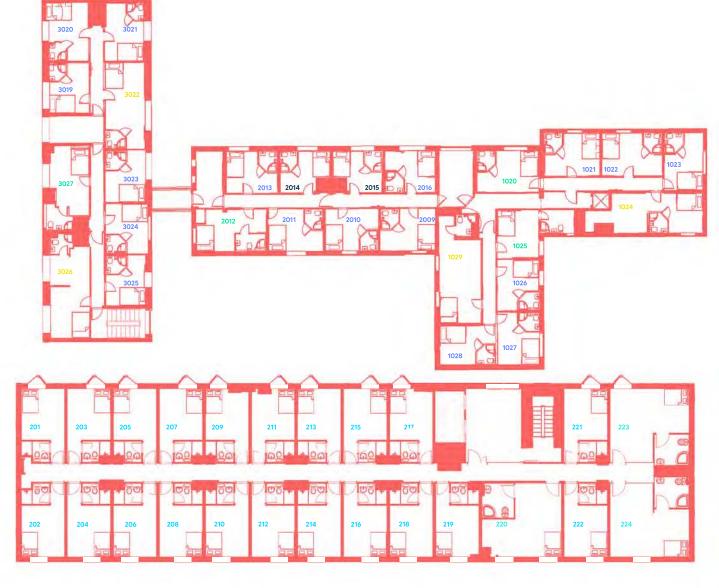

### AXO SHERBOURNE STUDENT VILLAGE Second Floor

= City Studio
= Classic Studio
= Premium Studio
= Premium Studio Accessible
= Superior Studio
= Superior Deluxe Studio

×××