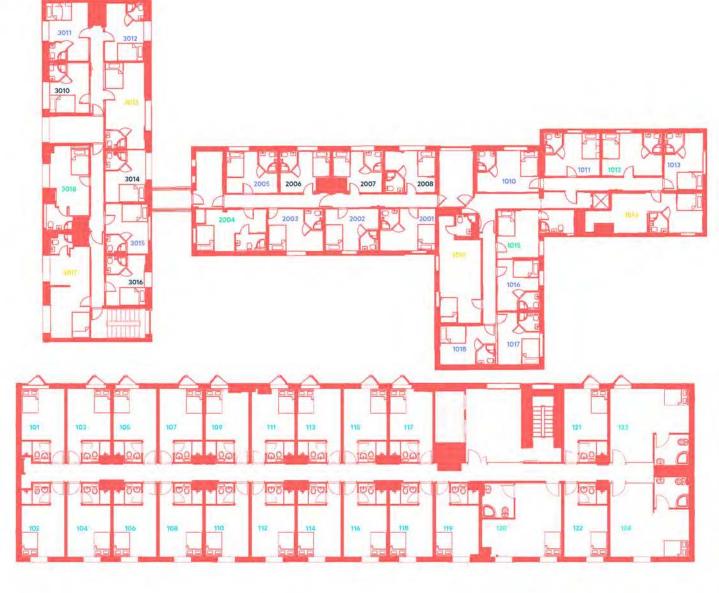

# AXO SHERBOURNE STUDENT VILLAGE First Floor

= City Studio = Classic Studio = Premium Studio = Premium Studio Accessible = Superior Studio = Superior Deluxe Studio

××