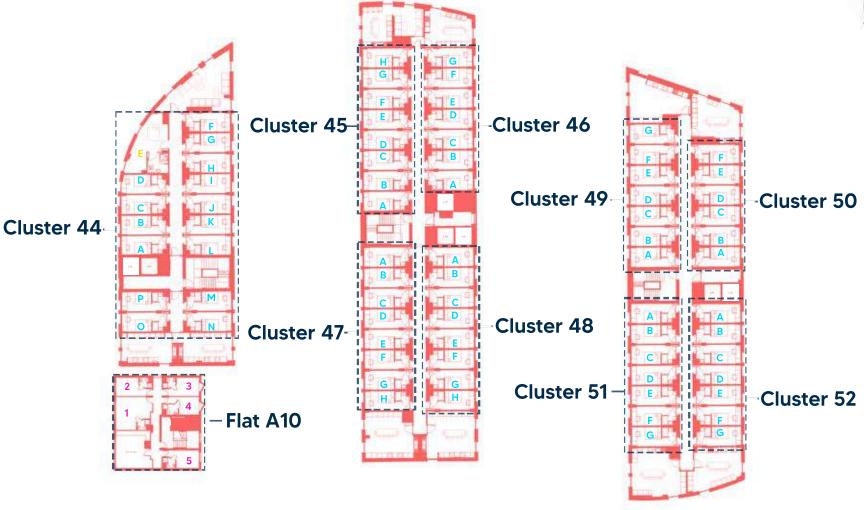

### Fifth Floor

<sup>=</sup> Bronze Plus En-suite

= Gold En-suite

= Platinum Studio

<sup>=</sup> Silver En-suite