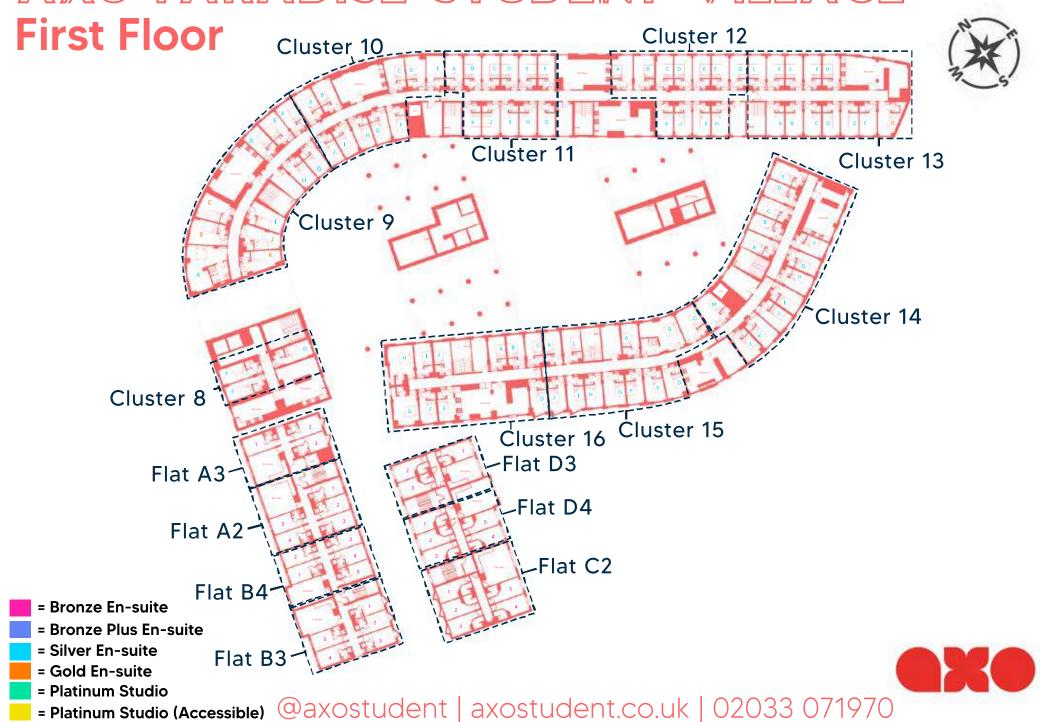

### **Ground Floor**

= Platinum Studio













### axo paradise student village **Third Floor** Cluster 27--Cluster 28 Cluster 31-Cluster 32 Cluster 26-0 | N Cluster 30 Cluster 29-Cluster 33-Flat A7 -Cluster 34 Flat A6 -Flat D7 -Flat B8 -Flat D8 Flat B7 = Bronze En-suite = Bronze Plus En-suite = Silver En-suite Flat C4-= Gold En-suite = Platinum Studio

@axostudent | axostudent.co.uk | 02033 071970

= Platinum Studio (Accessible)

# **Fourth Floor**



= Platinum Studio

= Platinum Studio (Accessible)

@axostudent | axostudent.co.uk | 02033 071970

### Fifth Floor





<sup>=</sup> Bronze Plus En-suite

= Gold En-suite

= Platinum Studio



<sup>=</sup> Silver En-suite

### Sixth Floor





- = Bronze En-suite
- = Bronze Plus En-suite
- = Silver En-suite
- = Gold En-suite
- = Platinum Studio
- = Platinum Studio (Accessible) @ax