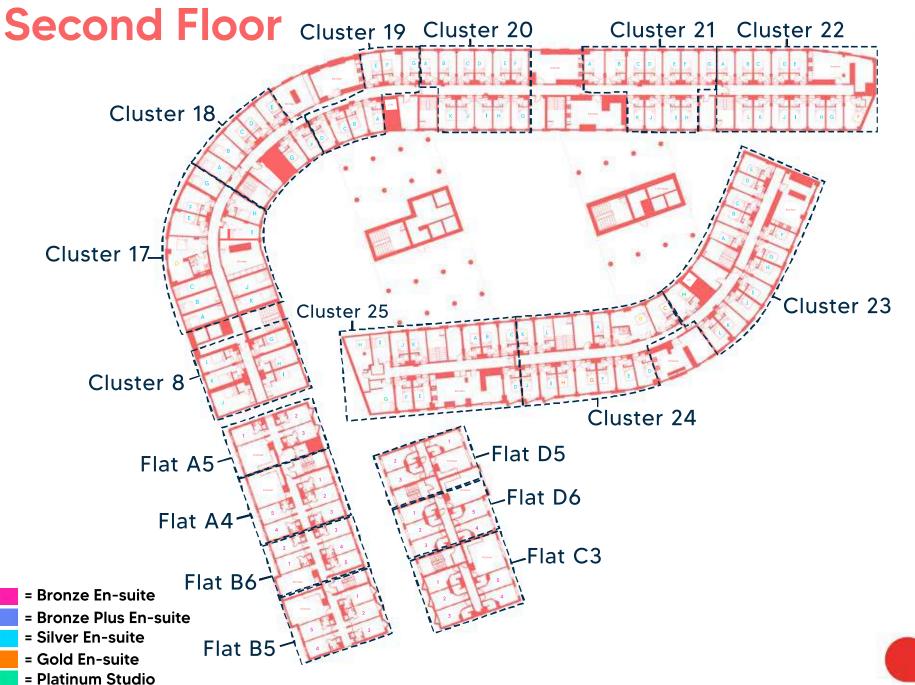

### Sixth Floor

- = Bronze En-suite
- = Bronze Plus En-suite
- = Silver En-suite
- = Gold En-suite
- = Platinum Studio
- = Platinum Studio (Accessible) @axostudent | axostudent.co.uk | 02033 071970