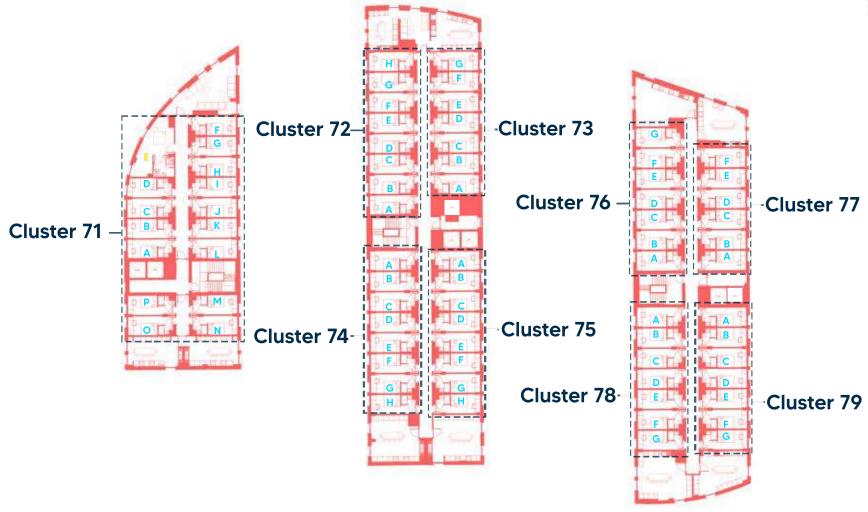

### **Ninth Floor**

- = Bronze En-suite
- = Bronze Plus En-suite
- = Silver En-suite
- = Gold En-suite
- = Platinum Studio
- = Platinum Studio (Accessible) @axostudent | axostudent.co.uk | 02033 071970