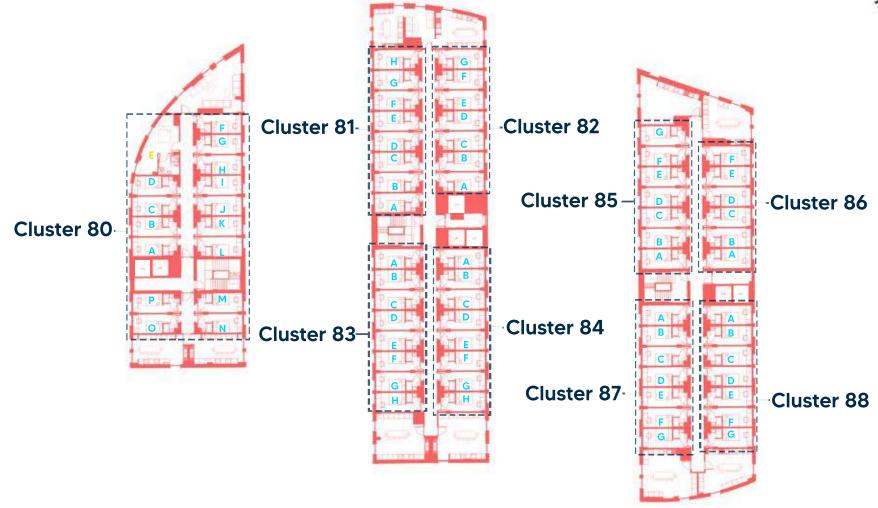

### Sixth Floor

- = Bronze En-suite
- = Bronze Plus En-suite
- = Silver En-suite
- = Gold En-suite
- = Platinum Studio
- = Platinum Studio (Accessible) @axostudent | axostudent.co.uk | 02033 071970