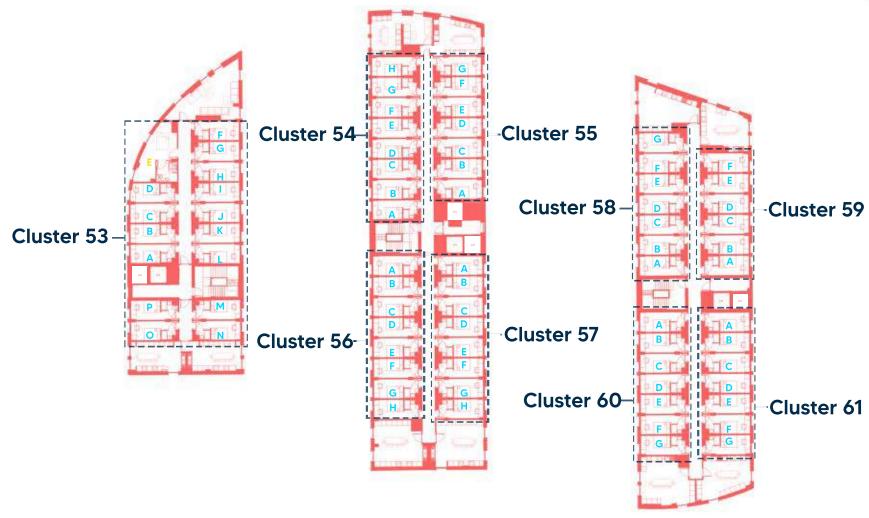

### Sixth Floor

- = Bronze En-suite
- = Bronze Plus En-suite
- = Silver En-suite
- = Gold En-suite
- = Platinum Studio
- = Platinum Studio (Accessible) @axostudent | axostudent.co.uk | 02033 071970