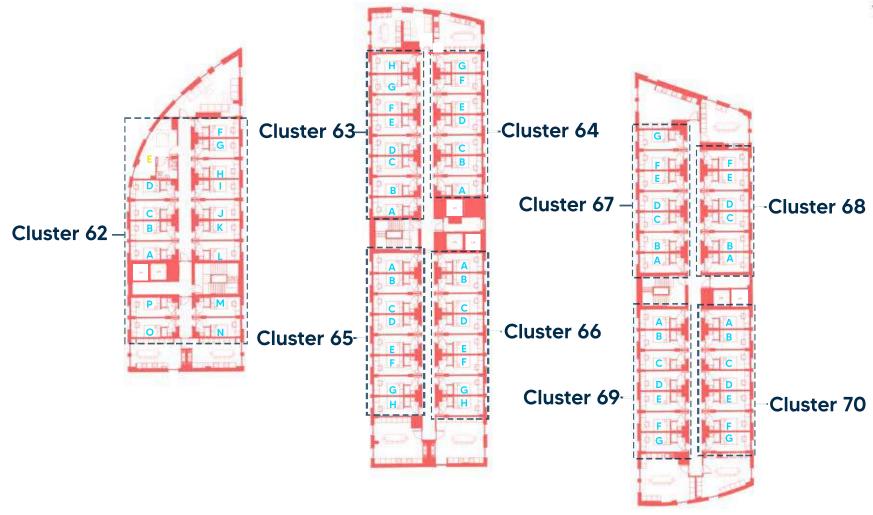

### **Seventh Floor**

- = Bronze En-suite
- = Bronze Plus En-suite
- = Silver En-suite
  - = Gold En-suite
- = Platinum Studio
- = Platinum Studio (Accessible) @axostudent | axostudent.co.uk | 02033 071970

# **Eighth Floor**

- = Bronze En-suite
  - = Bronze Plus En-suite
- = Silver En-suite
- = Gold En-suite
- = Platinum Studio
- = Platinum Studio (Accessible) @axostudent | axostudent.co.uk | 02033 071970