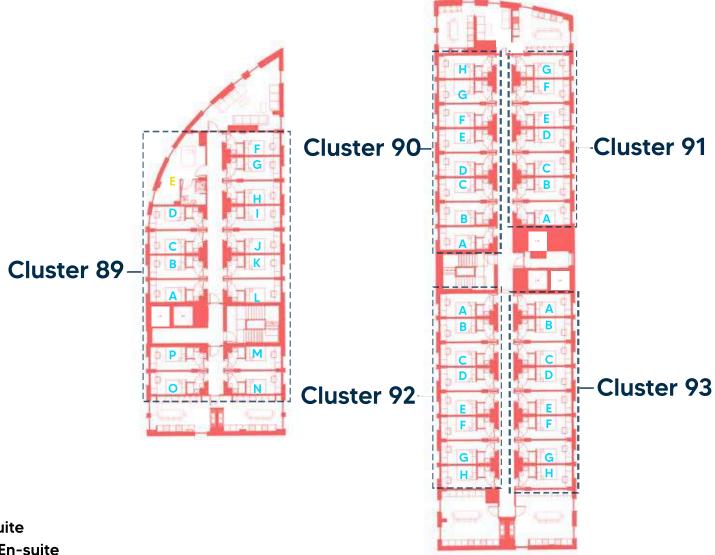

### **Tenth Floor**

<sup>=</sup> Bronze Plus En-suite

= Gold En-suite

= Platinum Studio

<sup>=</sup> Silver En-suite