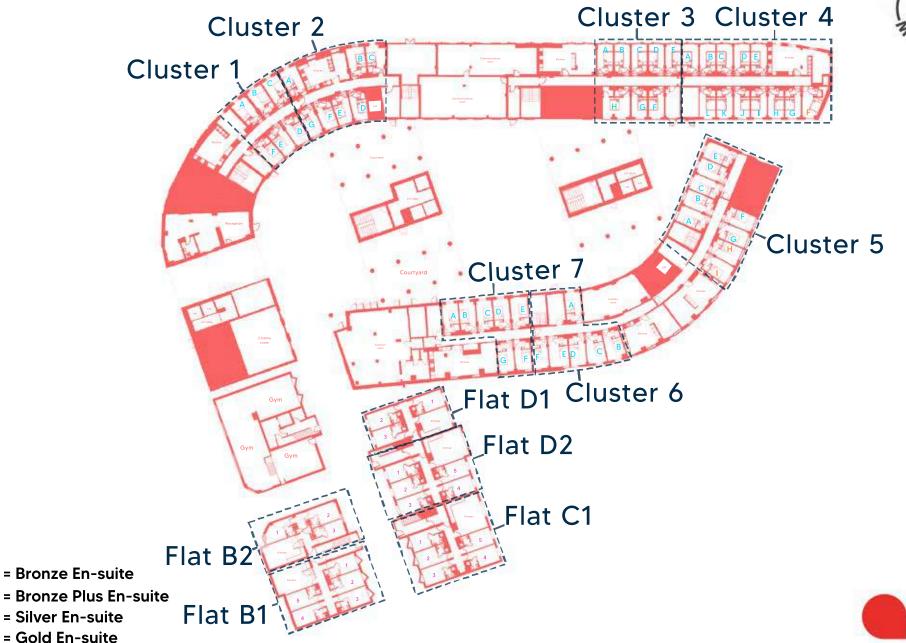

### **Ground Floor**

= Platinum Studio













### axo paradise student village **Third Floor** Cluster 27--Cluster 28 Cluster 31-Cluster 32 Cluster 26-0 | N Cluster 30 Cluster 29-Cluster 33-Flat A7 -Cluster 34 Flat A6 -Flat D7 -Flat B8 -Flat D8 Flat B7 = Bronze En-suite = Bronze Plus En-suite = Silver En-suite Flat C4-= Gold En-suite = Platinum Studio

@axostudent | axostudent.co.uk | 02033 071970

= Platinum Studio (Accessible)

# **Fourth Floor**



= Platinum Studio

= Platinum Studio (Accessible)

@axostudent | axostudent.co.uk | 02033 071970

### Fifth Floor





<sup>=</sup> Bronze Plus En-suite

= Gold En-suite

= Platinum Studio



<sup>=</sup> Silver En-suite

### Sixth Floor





- = Bronze En-suite
- = Bronze Plus En-suite
- = Silver En-suite
- = Gold En-suite
- = Platinum Studio
- = Platinum Studio (Accessible)