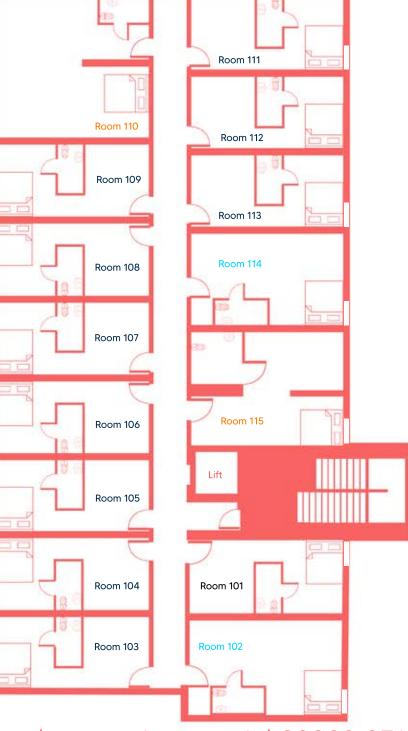

# AXO CAMDEN First Floor

- = Bronze Studio
- = Bronze Studio Deluxe
- = Silver Studio
- = Gold Studio
- = Gold Studio Deluxe
- = One Bedroom Flat