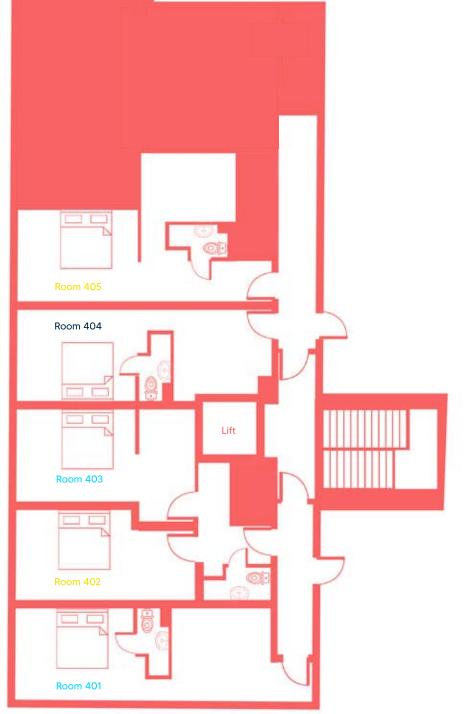

#### AXO CAMDEN Fourth Floor

- = Bronze Studio Deluxe
- = Silver Studio
- = Gold Studio
- = Gold Studio Deluxe
- = One Bedroom Flat